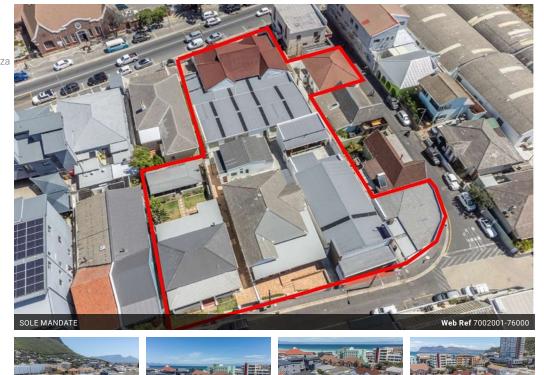

## 😭 0 🛛 🖽 0

"Muizenberg's Big 5 await Redevelopment "

2,500m<sup>2</sup>

Discover a rare development opportunity located in the vibrant heart of Muizenberg comprising of 5 properties currently operated by the owner primarily as an art gallery, event venue, restaurant and guest lodge. Seamlessly blending heritage charm with modern flair, this renovated commercial-retail space jointly spans +/-2,500 sqm and presents an array of potential uses, including retail, apartments, offices, educational institutions, and more.

Situated on a busy road, these properties benefit from excellent visibility, ensuring sustained business appeal. Ideally positioned near key amenities, including beaches, hospitals, public transportation hubs, schools, universities, and shops, this prime location