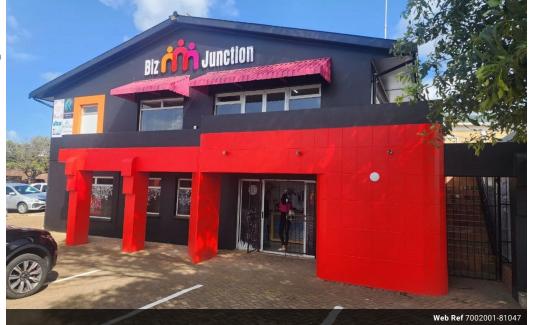

## Prime Retail Property in Central Jeffreys Bay

Discover an exceptional commercial-retail opportunity for sale in the heart of Jeffreys Bay Central, Eastern Cape, South Africa. Perfectly positioned on a prime corner lot at 16 Da Gama Road, this property offers unmatched visibility on a busy road, ensuring high foot traffic and exposure. Embrace the vibrant energy of the city center, with proximity to popular shops and essential amenities.

This versatile two-story building spans a total built area of 266 square meters on a 402 square meter lot. It's designed for efficiency and convenience, featuring a dedicated storage room to meet your business needs. With an emphasis on comfort, the property boasts central air conditioning, keeping your clientele and team at ease year-round.