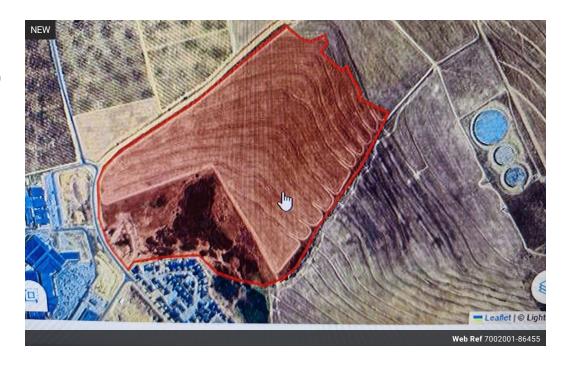

## POA

"Invest in Scenic Klipfontein's Prime Land"

Discover an unparalleled commercial opportunity "New to the Market" in the scenic enclave of Klipfontein (Malmesbury), Western Cape, South Africa. This vast 238,773-square-meter parcel of land offers investors a blank canvas for development, strategically positioned near major highways, bustling shops, and a vibrant shopping mall. Its prime location ensures that future ventures are easily accessible, while the area's reputation for safety provides peace of mind for potential occupants. Currently zoned for agricultural use, the property serves as a spacious and versatile asset, ideal for developers with an eye for medium density residential projects. Transform this untapped gem into a thriving residential community that taps into the growing