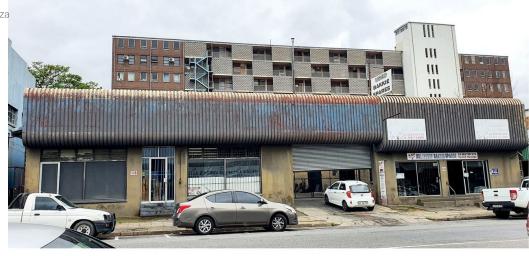

## Prime Nelspruit Commercial Property for Sale

Welcome to an exceptional opportunity in the heart of Nelspruit Central, Mpumalanga, South Africa! Presenting a prime commercial building now available for sale. This property provides a strategic edge for entrepreneurs and investors seeking to make a robust mark in this thriving area. Freshly introduced to the market, this owner-occupied establishment ensures well-maintained premises, ready to meet your business aspirations.

This versatile structure currently serves as a bakkie spares hub with ample space for storage of spares and stock, ideal for businesses dealing with automotive parts or similar industries. Its design enables smooth operation and organization with a dedicated storage room that streamlines inventory management, maximizing efficiency and functionality.

## Features

Zoning Commercial

Sizes

Floor Size 1,290m²

Extras

On Busy Road Concrete High Traffic Safe Location Good reachable traffic Unfinished Near Highway City Center