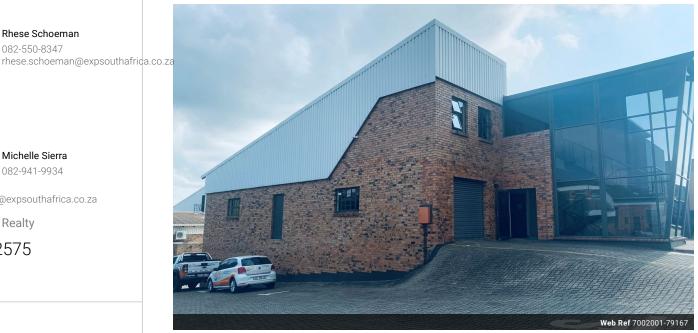

## Prime location Commercial unit in Central Park, Nelspruit

290sqm Commercial unit for sale in Nelspruit, Central Park. The unit has 3 floors connected by a a staircase, large warehouse on bottom floor and warehouse space on middle floor each with a roller shutter door.

3rd floor: reception office, boardroom, kitchen, managers office with aircon.

Corner unit, very well maintained and has more than enough parking for clients or trucks to load.

## Features

Zoning Commercial

Exterior Sizes Floor Size 290m² Security Yes

Unfurnished Security - System Near Shops Pets Not Allowed Domestic Bathroom Bathroom Near Hospital City Center Near Schools Closed Circuit TV Near University/Campus Good reachable traffic Air Conditioning Unit Near Bus Fire Escape Corner Lot Satellite Near Motorway Safe Location Concrete Near Fitness centre Near Highway Shower Near Public Transportation Near Shopping Mall Brick Near Medical Center