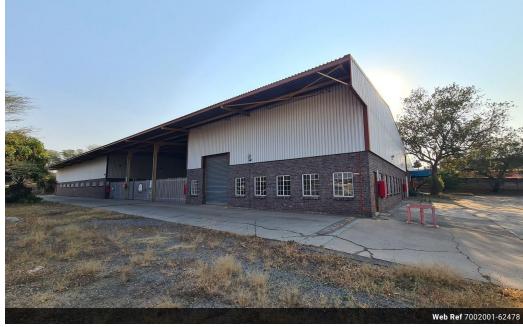

## Warehouse Zoned Industrial1: Ideal for Manufacturing and Commercial Uses

Discover this exceptional industrial property, ideally located in the sought-after Vintonia area of Mbombela. Positioned just off R40, the property offers seamless access to both R104 and R40, making it a prime location for businesses seeking convenience and connectivity.

Property Highlights:

ERF Size is 12,026 square meters with two entrances, making it ideal for drive-through truck deliveries and loading.

The Gross Leasable Area (GLA) is 3,024 square meters.

Main Buildings:

First Building is approximately 2623 square meters under the roof, consisting of two large storage or manufacturing areas with high roller doors for easy loading and unloading. The building also features several offices, a training center, a boardroom, a