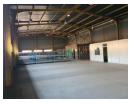

First Building is approximately 2623 square meters under the roof, consisting of two large storage or manufacturing areas with high roller doors for easy loading and unloading. The building also features several offices, a training center, a boardroom, a