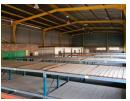

First Building is approximately 2623 square meters under the roof, consisting of two large storage or manufacturing areas with high roller doors for easy loading and unloading. The building also features several offices, a training center, a boardroom, a