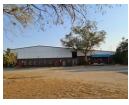

## Warehouse Zoned Industrial1: Ideal for Manufacturing and Commercial Uses

Discover this exceptional industrial property, ideally located in the sought-after Vintonia area of Mbombela. Positioned just off R40, the property offers seamless access to both R104 and R40, making it a prime location for businesses seeking convenience and connectivity.

Property Highlights:

ERF Size is 12,026 square meters with two entrances, making it ideal for drive-through truck deliveries and loading.

The Gross Leasable Area (GLA) is 3,024 square meters.

Main Buildings: