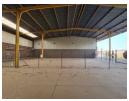

Property Highlights:

ERF Size is 12,026 square meters with two entrances, making it ideal for drive-through truck deliveries and loading.

The Gross Leasable Area (GLA) is 3,024 square meters.

Main Buildings:

First Building is approximately 2623 square meters under the roof, consisting of two large storage or manufacturing areas with high roller doors for easy loading and unloading. The building also features several offices, a training center, a boardroom, a