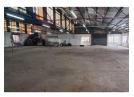

## 087 8212575

Old Main Road Johannesburg South Africa

R7,400,000

High powered with large private yard warehouse-manufacturers dream property.

I have a 1334sqm warehouse for sale in New Germany. This property is situated at the end of a cal-du-sac. Warehouse - 1128sqm. Offices - 206sqm. Standalone property.

Power - 600 Amps. Yard - 1000sqm.

Ease access to the freeways.
Please call us to arrange a viewing.