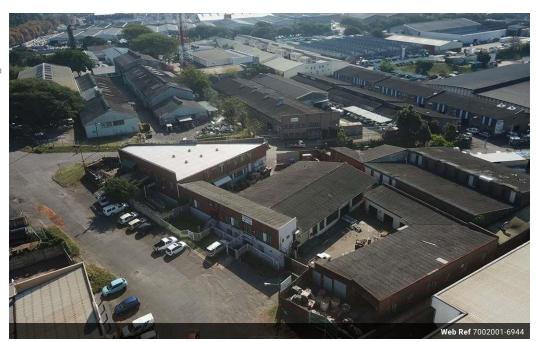

## 087 8212575

Old Main Road Johannesburg South Africa

R7,400,000

High powered with large private yard warehouse-manufacturers dream property.

I have a 1334sqm warehouse for sale in New Germany. This property is situated at the end of a cal-du-sac. Warehouse - 1128sqm. Offices - 206sqm. Standalone property.

Power - 600 Amps. Yard - 1000sqm.

Ease access to the freeways.
Please call us to arrange a viewing.