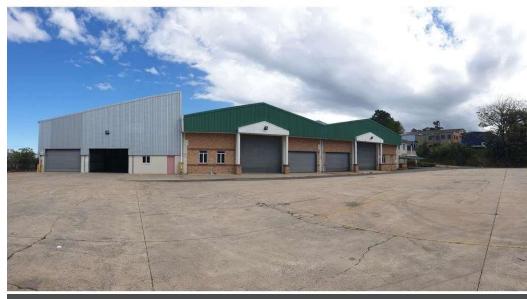

Warren Fielding 0745881198 warren.fielding@expsouthafrica.co.za

Contact eXp South Africa

087 8212575

Old Main Road Johannesburg South Africa

R55,000,000

Fantastic stand alone premises with massive drive through yard.

Floor Area 4 708 m2 @ R7 690 per m2 = R36.2m Yard Area 9 400 m2 @ R2 000 per m2 = R18.8m Total..R55.0m Erf (Land Area) 19 913 m2 Hardened Yard 9 400 m2 Superlink Access Double Volume Warehouse Power 150 Amps Numerous On Grade Roller Shutter Doors Loading Bays with Dock Levelers Possible to subdivide into numerous Units Two Separate Office Blocks with