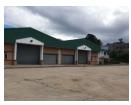

Floor Area 4 708 m2 @ R7 690 per m2 = R36.2m Yard Area 9 400 m2 @ R2 000 per m2 = R18.8m Total..R55.0m Erf (Land Area) 19 913 m2 Hardened Yard 9 400 m2 Superlink Access Double Volume Warehouse Power 150 Amps Numerous On Grade Roller Shutter Doors Loading Bays with Dock Levelers Possible to subdivide into numerous Units Two Separate Office Blocks with