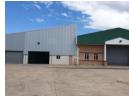

Floor Area 4 708 m2 @ R7 690 per m2 = R36.2m Yard Area 9 400 m2 @ R2 000 per m2 = R18.8m Total..R55.0m Erf (Land Area) 19 913 m2 Hardened Yard 9 400 m2 Superlink Access Double Volume Warehouse Power 150 Amps Numerous On Grade Roller Shutter Doors Loading Bays with Dock Levelers Possible to subdivide into numerous Units Two Separate Office Blocks with