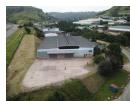

This is a prime facility with a large yard enabling link container trucks also offering multiple roller doors, large 3 phase 200 amp power, high ceiling, generous ground floor office as well as mezzanine offices. A large corporate reception with undercover car

## Features

Zoning

Commercial

30

Exterior

Open Parking Bays

Sizes

Floor Size Land Size 4,500m<sup>2</sup> 7,000m<sup>2</sup>