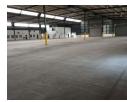

This is a prime facility with a large yard enabling link container trucks also offering multiple roller doors, large 3 phase 200 amp power, high ceiling, generous ground floor office as well as mezzanine offices. A large corporate reception with undercover car