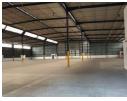

This is a prime facility with a large yard enabling link container trucks also offering multiple roller doors, large 3 phase 200 amp power, high ceiling, generous ground floor office as well as mezzanine offices. A large corporate reception with undercover car