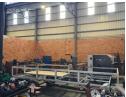

The warehouse offers exceptional flexibility with its 6-meter internal height and column-free design, allowing for optimal racking and workflow. It is intelligently divided into three sections — storage, tool room, and manufacturing area — yet can be effortlessly