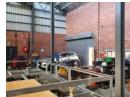

The warehouse offers exceptional flexibility with its 6-meter internal height and column-free design, allowing for optimal racking and workflow. It is intelligently divided into three sections — storage, tool room, and manufacturing area — yet can be effortlessly