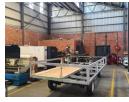

The warehouse offers exceptional flexibility with its 6-meter internal height and column-free design, allowing for optimal racking and workflow. It is intelligently divided into three sections — storage, tool room, and manufacturing area — yet can be effortlessly