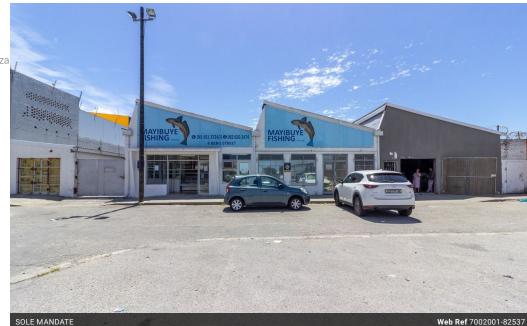

Wesley Sherman 084-455-6614 wesley.sherman@expsouthafrica.co.za

Contact eXp Realty

087 8212575

South Africa

R2,800,000

Prime Commercial Property for Sale in Korsten - Versatile Warehouse & Retail Space

Unlock the potential of this well-located commercial property in Korsten, Port Elizabeth. Previously used as a fish processing facility, this versatile space is now suited for a range of business operations, from warehousing and logistics to retail and distribution. With two erven offering a combination of storage, office, and retail space, this property presents a valuable investment opportunity. Property Highlights: Spacious warehouse with open-plan layout, ideal for storage, logistics, or light manufacturing. Dedicated office space for administrative and managerial functions. Retail shopfront offering direct customer engagement and business flexibility. Secure, concealed driveway for seamless loading and deliveries. Break room & staff