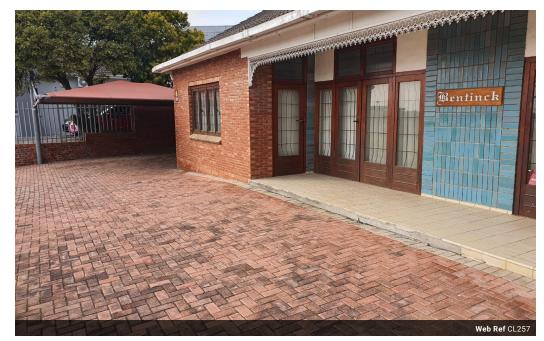

## 256m2 Office Space For Sale on a 905m2 Erf

We have an excellent opportunity for you—a corner property with high visibility and a 256m² office space for sale. Situated on 2nd Ave, this property boasts a large retail showroom that faces the bustling street, ensuring maximum exposure for your business. The main area of the office is comprised of a spacious reception area and four air-conditioned offices, providing a comfortable and professional environment for your staff and clients.