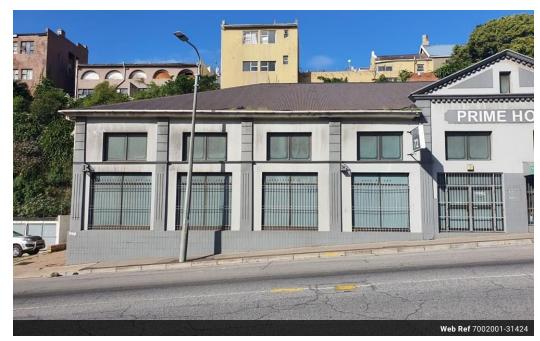

## 1000m2 Warehouse with Offices For Sale

This property hosts a versatile 1000 m2 situated along a busy route, offering excellent visibility and potential for attracting customers or visitors.

The property is divided into two sections, providing ample space for a variety of purposes. The top section features one large open space, two offices, a kitchen, and ablution facilities. This layout offers flexibility for businesses requiring office space or can be adapted for educational purposes such as a school or training center.

The lower section of the property boasts a large double-volume area, which is ideal for storage or light manufacturing activities. It also includes a downstairs office and three mezzanine offices, providing additional workspace or administrative areas. With its