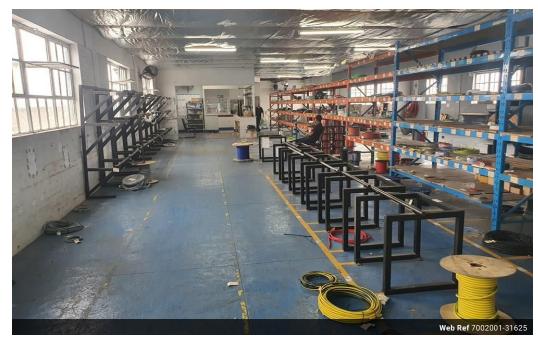

## 1606m2 Warehouse For Sale

Discover an exceptional investment opportunity with this impressive 1606m2 building located on a highly sought-after Business 1 site. This centrally located gem offers seamless access to the freeway system and the buzzing new CBD at Greenacres, making it an ideal choice for ambitious entrepreneurs and thriving businesses.

Boasting various open sections and a stylish showroom area, this building provides ample space for your unique needs. Imagine the possibilities of showcasing your products or creating an engaging environment for your customers. The small dedicated yard area ensures convenience and flexibility, allowing you to make the most of your operations.