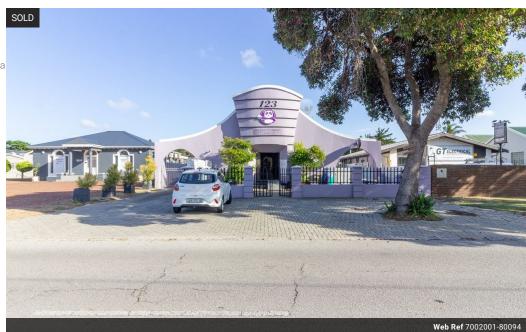

## High-Visibility Commercial Property for Sale in Walmer

This 218sqm commercial property on Villiers Road, Walmer, offers prime visibility and high vehicle traffic, thanks to its position on the bustling double carriageway. Previously operating as a restaurant, the property is zoned Business 2 with special consent for restaurant use, making it an ideal opportunity for a variety of business ventures.

Property Features: 218sqm of under-roof space Front courtyard for additional seating or display area Three spacious rooms for flexible business use Dedicated preparation kitchen and scullery with rear access Two separate bathrooms for

## Features

Zoning Commercial

Sizes

Floor Size 218m<sup>2</sup> Land Size 1,357m<sup>2</sup>