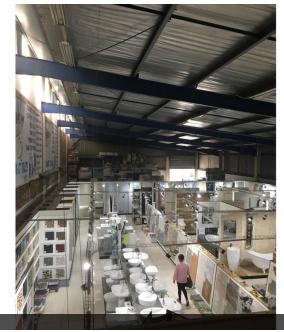

## Prime Spot

700m² Open commercial retail unit. Floor tiled, large office, toilet facilities, and large storage area. Unit has a high roof, ideal for high stacking. Property is situated between two streets with access entrances from both, which gives you receiving from the back and uninterrupted entrance for customers in the front.