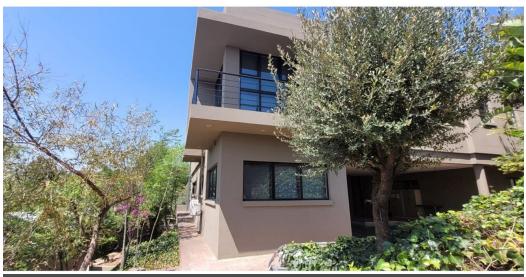

Cadac Building | Commercial Property for Sale in Constantia Kloof, Roodepoort
Situated in the heart of Constantia Kloof, Roodepoort, this premium commercial property presents a lucrative investment

The property comprises four newly renovated buildings on a 3,780m² ERF, with a total building size of approximately 1,567m². One of the buildings is tenanted with a 24-month lease, offering immediate rental income.

With 42 parking bays, including 30 carports and open bays, the property provides ample parking space for tenants and visitors. It

With 42 parking bays, including 30 carports and open bays, the property provides ample parking space for tenants and visitors. It enjoys excellent visibility from Hendrik Potgieter Road and is easily accessible via the N1 Western Bypass, a major arterial route connecting Johannesburg South and Midrand.