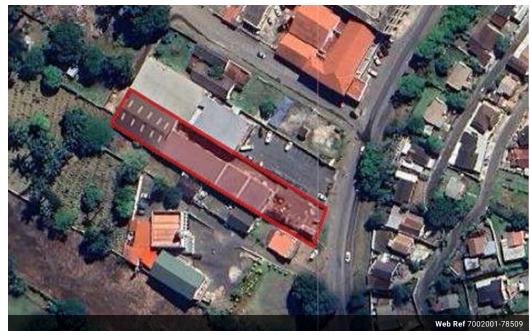

## COMMERCIAL FOR SALE - GANDHIS HILL

Prime Commercial Property for Sale – High Traffic Location
An exceptional investment opportunity! This commercial building is situated on Tongaat main road in a high traffic area, offering excellent visibility and accessibility.

4 Separate Units – Ideal for multiple tenants or owner-occupiers

Ample Parking Space - Convenient for customers and staff

Three-Phase Electricity – Suitable for various business needs

Potential Rental Income: R57,000 per Month
Room for Improvement – Increase value & rental yield

## Features

Zoning Commercial

Sizes

Land Size 1,976m<sup>2</sup>