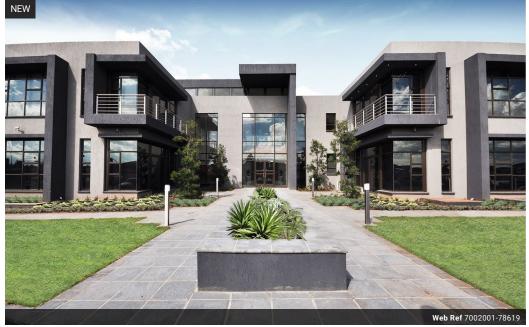

## Prime Office Space at Clearwater Corporate Office Park, Boksburg

Discover the ideal commercial office space at Clearwater Estate, Boksburg, Gauteng. This perfectly positioned property offers an excellent opportunity for businesses seeking a prime location with convenient accessibility. This office park provides a productive environment complemented by a plethora of on-site amenities.

The office is thoughtfully designed with features that enhance comfort and convenience, including air conditioning for ideal work conditions year-round. Enjoy the tranquility of lush gardens, offering opportunities for relaxed breaks amidst beautifully landscaped surroundings. A restaurant area is available for quick meals or professional lunches, catering to the needs of busy professionals.