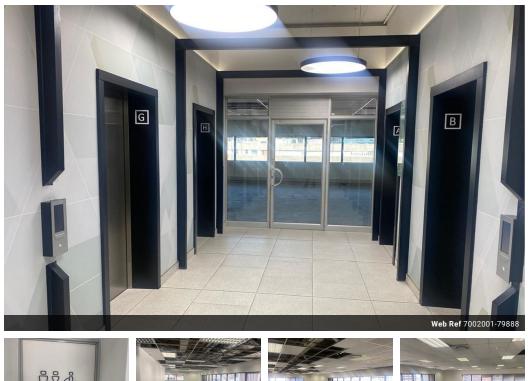

## 956m2 Full Floor-Plate Office Space To Let at The Box in Cape Town City

Amazing A-Grade 956m2 of Office space is now available at The Box which is home to several international blue-chip companies and is a landmark building in the Cape Town City Centre. The 15th floor now has 956m2 office accommodation available with views of Table Mountain, the City Centre and the Harbour.

The Box offers incredible views of the City, Table Mountain and the Harbour and the following features:

- Biometric Access
- High-speed lifts
- 4 Star Green Building - Salt Food Market
- Secure onsite parking