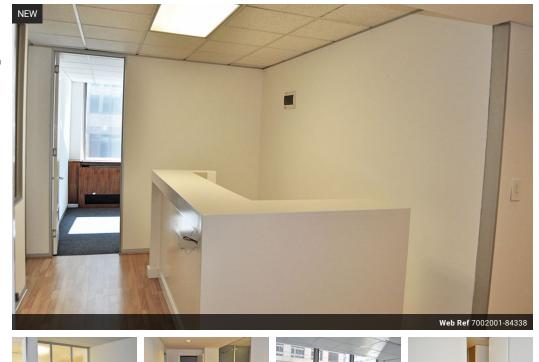

## Your Next Office Awaits - Stylish, Secure, and Ready for You!

Step into a workspace where style meets functionality, right in the heart of Cape Town's vibrant city centre! This 110m<sup>2</sup> office space on the 4th floor offers sweeping views of the city skyline, setting the perfect backdrop for inspiration and success. A warm wooden-floored entrance welcomes you, leading to a sleek reception area with a stylish countertop that's sure to make a lasting impression. Four enclosed offices provide privacy and focus, while the carpeted flooring throughout ensures comfort. The aluminium-framed windows bring in ample natural light. With security stationed at the front entrance, you'll have peace of mind knowing your workspace is safe and secure. Located in