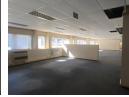

## Entire Office Floor-Plate To Let in City Centre, Cape Town

Fully fitted out floorplate of 2372m2 to let at 8 Riebeeck Street.

Amazing office space with multiple offices, boardrooms, kitchens, pause areas, open plan areas and ablution facilities.

Perfect space for a corporate with enough room to house multiple departments on one floor. Has to be seen for the scale and the space on offer to be appreciated.

Features:

- -24/7 access -24/7 security
- -secure basement parking available for tenants at R1800 per month
- -No loadshedding
- -On bus route
- -on mini bus route
- -close to train station
- -Airconditioned
- -Generous fit-out allowance from landlord
- -Plug-and-nlay ontion

## Features

Zoning Commercial

Interior Exterior Sizes Air Conditioning 2.372m<sup>2</sup> Yes Yes Floor Size Security Power 3 Phase Yes

24 Hour Access 24 Hour Response Above Road Air Conditioner Atrium Bar Counter Carpets Near Bus Service Near Mini Bus Service Near Train Service