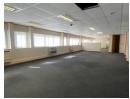

## Entire Office Floor-Plate To Let in City Centre, Cape Town

Fully fitted out floorplate of 2372m2 to let at 8 Riebeeck Street.

Amazing office space with multiple offices, boardrooms, kitchens, pause areas, open plan areas and ablution facilities.

Perfect space for a corporate with enough room to house multiple departments on one floor. Has to be seen for the scale and the space on offer to be appreciated.

Features:

- -24/7 access -24/7 security
- -secure basement parking available for tenants at R1800 per month
- -No loadshedding
- -On bus route
- -on mini bus route
- -close to train station
- -Airconditioned
- -Generous fit-out allowance from landlord
- -Plug-and-nlay ontion

## Features

Zoning Commercial

Interior Exterior Sizes Air Conditioning 2.372m<sup>2</sup> Yes Yes Floor Size Security Power 3 Phase Yes

24 Hour Access 24 Hour Response Above Road Air Conditioner Atrium Bar Counter Carpets Near Bus Service Near Mini Bus Service Near Train Service