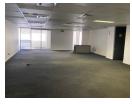

## Office Space To Let in City Centre, Cape Town

1000m2 Office space now available to let in Riebeeck Street.

Fully fitted space with multiple offices and boardroom plus open-plan areas offering a plug and play opportunity. Fantastic views out over the City and surrounds.

### Features:

- -24/7 access -24/7 security -secure basement parking available for tenants at R1800 per month
- -No loadshedding
- -On bus route
- on mini bus route
- -close to train station
- -Airconditioned -Generous fit-out allowance from landlord
- -Plug-and-play option