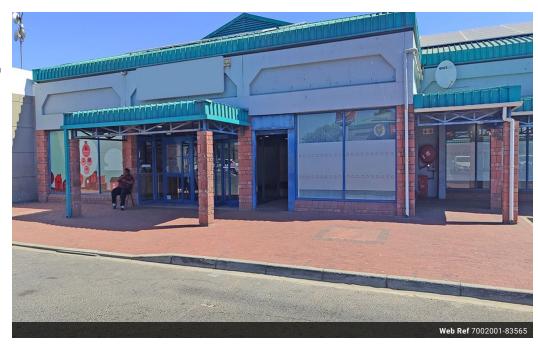

## Elevate Your Brand in a Thriving Business Hub!

Your Next Business Address Awaits – Prime Office/Retail Space in Viking Business Park!

Step into success with this premium 584m² commercial space in the heart of Viking Business Park, Epping, Cape Town. Whether you're looking for an inspiring office environment or a high-visibility retail space, this property has the perfect blend of functionality and style to elevate your business.

From the moment you walk through the welcoming reception area, you'll feel the energy of a space designed for productivity. The layout includes a spacious open-plan office, enclosed office spaces for privacy, a fully equipped kitchen, and modern male & female bathrooms with washbasins. Large aluminium-framed windows flood the space with natural light, while the cooling HVAC