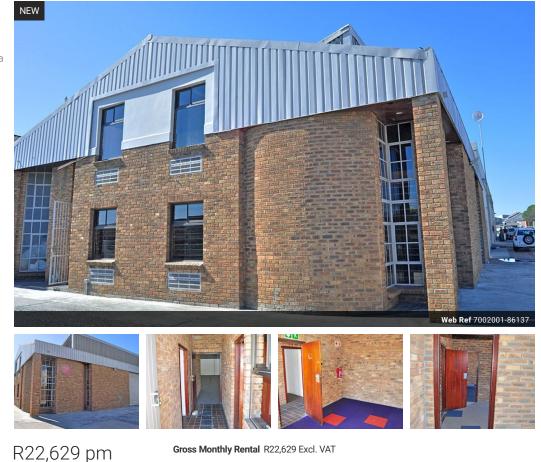

## Designed for Growth, Built for Success

390m<sup>2</sup>

Step inside a dynamic industrial space that's more than just square metres – it's the beginning of your next big business chapter. Nestled on the ground floor of a prominent corner unit at Denval Industrial Park, this 390m<sup>2</sup> warehouse is an irresistible blend of functionality and finesse, waiting to energise your enterprise.

From the moment you enter through the solid wooden door and secure gate, you're greeted with a touch of class and safety. The downstairs office area sets the tone with three neatly enclosed carpeted spaces, each fitted with air-conditioning to keep your ideas - and your team - cool under pressure.