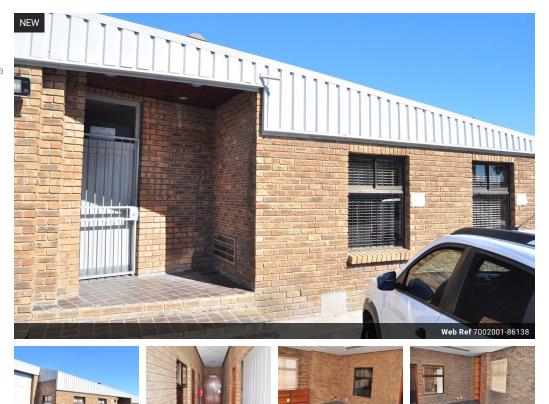

## Elevate Your Business in Style

350m<sup>2</sup>

Step into a space where function meets flair -a warehouse that doesn't just tick boxes, it reinvents them. Tucked inside the everthriving Denval Industrial Park, this  $350m^2$  gem is more than just bricks and mortar -it's the launchpad your business has been waiting for. As you walk through the sturdy wooden door, you're welcomed into a dedicated office zone that means business, but with comfort in mind.

With tiled flooring beneath your feet, three enclosed offices on the ground level set the stage for sharp focus and smooth operations. One even comes with its own en-suite bathroom – a rare treat in the industrial space game. Air-conditioning keeps the hustle cool, and a guest toilet plus a compact yet practical kitchenette round off the office section