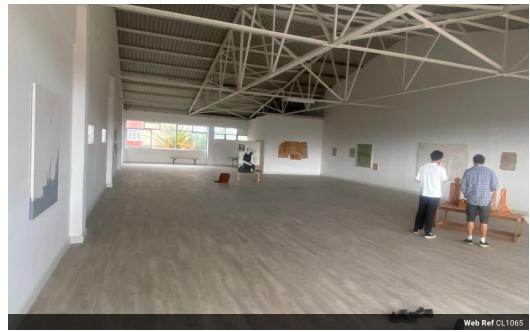

## 341m2 Top Floor Open Plan Space to Let in Gardens

Fantastic light-filled airy and bright 341m2 open-plan space to let in sought-after Gardens is now available.

This space is one large open-plan unit with dual entrances. It can be accessed via the lift or via the staircase if you wish.

It has very high ceilings with exposed trusses and large windows on both frontages allowing in lots of natural light. There are no pillars or columns to break the space meaning the options are limitless in terms of usage.