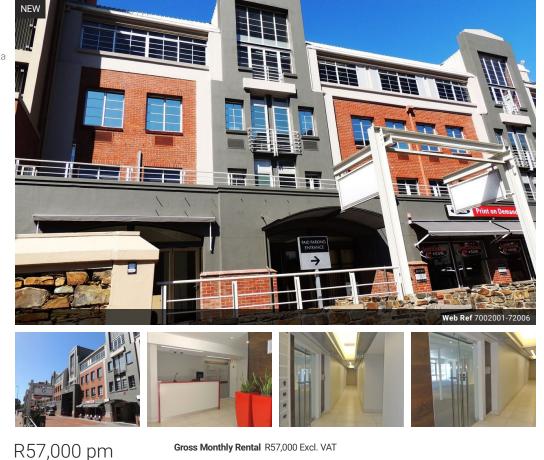

Alencia Martin 081-332-9376 alencia.martin@expsouthafrica.co.za

Contact eXp Realty

087 8212575

South Africa

Executive Elegance-A Stylish and Functional Commercial Office Space in Green - Rent Now!"

Discover a sublime office space opportunity in the heart of Green Point, Western Cape, South Africa. Addressed at 34 Somerset Road, this newly renovated commercial office space is available for rent, presenting a perfect blend of modern amenities and prime location. Boasting a total area of 300 square meters distributed over two floors, this space offers endless possibilities for businesses looking to establish or expand their presence in a vibrant and bustling area. This office space is tailor-made for businesses that value convenience and accessibility, with amenities designed for contemporary working environments. Enjoy round-the-clock comfort with air conditioning, and seamless mobility with a lift-