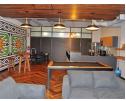

Inside, a sense of spacious calm flows effortlessly through the design. A contemporary kitchen-with ample cupboard space, a sink, and a relaxing lounge area—offers the perfect spot for casual meetings or coffee breaks that spark big ideas. Need to impress clients or host team strategy sessions? The large boardroom is ready to shine, offering a stylish, private space to brainstorm, present, or seal the deal.