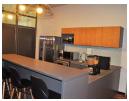

Inside, a sense of spacious calm flows effortlessly through the design. A contemporary kitchen-with ample cupboard space, a sink, and a relaxing lounge area—offers the perfect spot for casual meetings or coffee breaks that spark big ideas. Need to impress clients or host team strategy sessions? The large boardroom is ready to shine, offering a stylish, private space to brainstorm, present, or seal the deal.