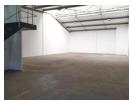

Warren Fielding 0745881198 warren.fielding@expsouthafrica.co.za

Contact eXp South Africa

087 8212575

Old Main Road Johannesburg South Africa

R30,000 pm

Gross Monthly Rental R30,000 Excl. VAT

Sought after vacant warehouse on north coast rd in highly secure park.

This park is in high demand and currently has this fantastic facility available to let. Superlink trucks cannot be accomodated. Power is 3 phase 60 amps, ceiling height 8m, 1 roller door and mezzanine offices. 24/7 security onsite. Facing North Coast Rd and

## Features

Building Name Zoning Glen Murray Pk Commercial

Exterior

Sizes

Open Parking Bays

Floor Size Land Size 353m² 353m²