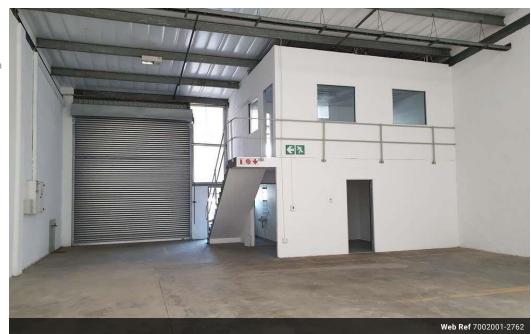

Warren Fielding 0745881198 warren.fielding@expsouthafrica.co.za

Contact eXp South Africa

087 8212575

Old Main Road Johannesburg South Africa

R30,000 pm

Gross Monthly Rental R30,000 Excl. VAT

Sought after vacant warehouse on north coast rd in highly secure park.

This park is in high demand and currently has this fantastic facility available to let. Superlink trucks cannot be accomodated. Power is 3 phase 60 amps, ceiling height 8m, 1 roller door and mezzanine offices. 24/7 security onsite. Facing North Coast Rd and

## Features

Building Name Zoning Glen Murray Pk Commercial

Exterior

Sizes

Open Parking Bays

Floor Size Land Size 353m² 353m²