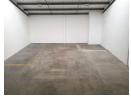

Warren Fielding 0745881198 warren.fielding@expsouthafrica.co.za

Contact eXp South Africa

087 8212575

Old Main Road Johannesburg South Africa

R30,000 pm

Gross Monthly Rental R30,000 Excl. VAT

Sought after vacant warehouse on north coast rd in highly secure park.

This park is in high demand and currently has this fantastic facility available to let. Superlink trucks cannot be accomodated. Power is 3 phase 60 amps, ceiling height 8m, 1 roller door and mezzanine offices. 24/7 security onsite. Facing North Coast Rd and

## Features

Building Name Zoning Glen Murray Pk Commercial

Exterior

Sizes

Open Parking Bays

Floor Size Land Size 353m² 353m²