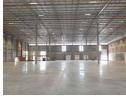

This is a state of the art world class high security warehouse/business precinct in the heart of the Durban North area. Warehouse 2979m2, 1400m yard, Stacking 12.5m height, 125 amps 3 phase power, 6 tons/m2 loading 1 dock loader roller shutter,1 ramp into warehouse. Rental is gross excludes vat utility. Once you move in to this park you can up and down size your business as there are