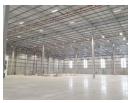

This is a state of the art world class high security warehouse/business precinct in the heart of the Durban North area. Warehouse 2979m2, 1400m yard, Stacking 12.5m height, 125 amps 3 phase power, 6 tons/m2 loading 1 dock loader roller shutter,1 ramp into warehouse. Rental is gross excludes vat utility. Once you move in to this park you can up and down size your business as there are