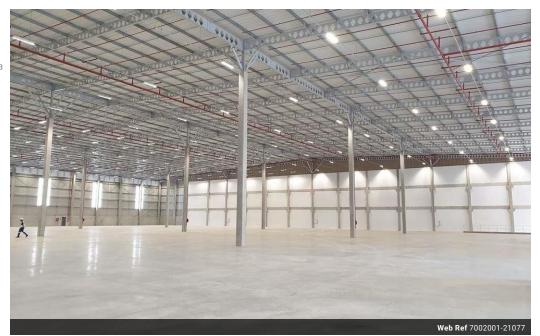

This is a state of the art world class high security warehouse/business precinct in the heart of the Durban North area. Warehouse 2979m2, 1400m yard, Stacking 12.5m height, 125 amps 3 phase power, 6 tons/m2 loading 1 dock loader roller shutter,1 ramp into warehouse. Rental is gross excludes vat utility. Once you move in to this park you can up and down size your business as there are