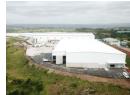

## World Class New Development.

This is a brand new development offering state of the art facilities off sizes ranging from 2000m to 20 000m. This specific warehouse is 3131m, office 295m, 1700m yard, 1 dock loader, 3 roller doors, 13m height to eaves, 125 amps 3 phase, 6 ton/m2 floor loading, has sprinklers, 37 parking bays. The rental is a net base rental and does not inc Park levy and tenant servicing costs. The planned "A Grade" business and logistics park is closely located to King Shaka International Airport and 18km to the Durban port. The park is being designed as a bespoke logistics hub where practical solutions to the unique requirements of logistics