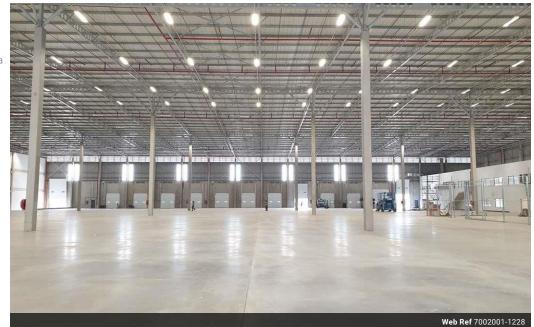

## World Class New Development.

This is a brand new development offering state of the art facilities off sizes ranging from 2000m to 20 000m. This specific warehouse is 3131m, office 295m, 1700m yard, 1 dock loader, 3 roller doors, 13m height to eaves, 125 amps 3 phase, 6 ton/m2 floor loading, has sprinklers, 37 parking bays. The rental is a net base rental and does not inc Park levy and tenant servicing costs. The planned "A Grade" business and logistics park is closely located to King Shaka International Airport and 18km to the Durban port. The park is being designed as a bespoke logistics hub where practical solutions to the unique requirements of logistics

## Features

**Building Name** Northfield Zoning Commercial

Exterior Sizes Floor Size Open Parking Bays 37

3,500m<sup>2</sup> Land Size 5,000m<sup>2</sup>