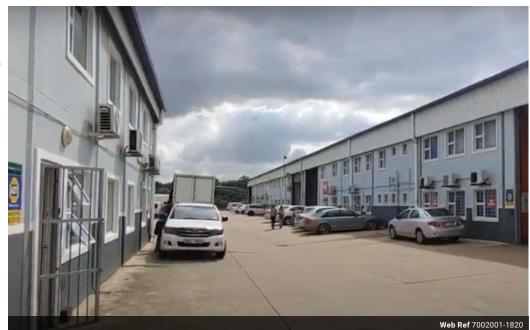

## 087 8212575

Old Main Road Johannesburg South Africa

R118,000 pm

Gross Monthly Rental R118,000 Excl. VAT

Fantastic secure mid size warehouse available to let in superb well kept park.

This is a facility that will get snapped up very quickly and has not been available for many years. It is the only one in the area offering what it offers. Height of 6-8 meters eave to apex, 3 phase 80 amps power, 280m2 mezzanine offices inc, 1300m warehouse, link trucking access, 24/7 security. 2 over size Roller doors for ease of off loading and loading. Give me a shout