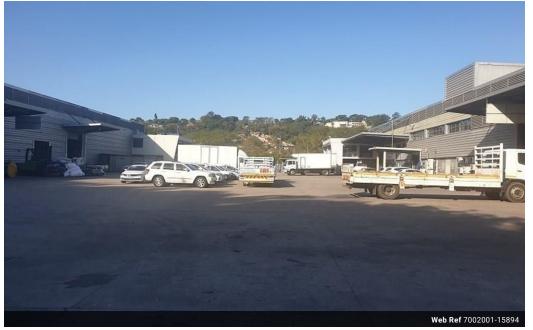

## Gross Monthly Rental R87,380 Excl. VAT

Warehouse with super link access in secure park to let.

This is a highly sought after location in a secure park offering roller door, 3 phase power, share yard for link trucking access, good height for racking, offices, toilets and kitchen. All wrapped up into the perfect place for you to conduct your business. Min 3 year