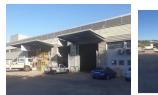

## Gross Monthly Rental R87,380 Excl. VAT

Warehouse with super link access in secure park to let.

This is a highly sought after location in a secure park offering roller door, 3 phase power, share yard for link trucking access, good height for racking, offices, toilets and kitchen. All wrapped up into the perfect place for you to conduct your business. Min 3 year