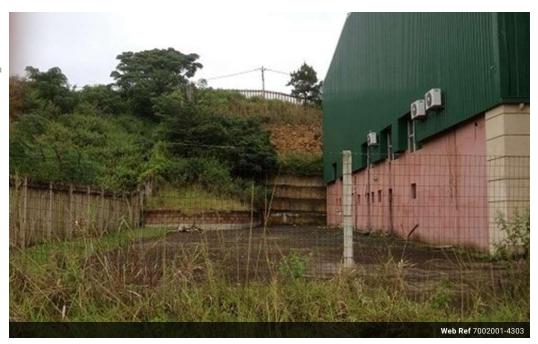

## 1'090m2 Big box warehouse to let in Briardene

eXp Property is pleased to offer this cavernous 1'090m2 clear-span standalone warehouse to let in Briardene. Neat ground and first floor offices with a view over the warehouse floor. 150Amps of 3-phase power and huge internal height, suitable for racking. Single undercover dock-loading facility/loading bay, and a single on-grade roller shutter door for direct access into the warehouse.