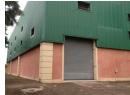

## 1'090m2 Big box warehouse to let in Briardene

eXp Property is pleased to offer this cavernous 1'090m2 clear-span standalone warehouse to let in Briardene. Neat ground and first floor offices with a view over the warehouse floor. 150Amps of 3-phase power and huge internal height, suitable for racking. Single undercover dock-loading facility/loading bay, and a single on-grade roller shutter door for direct access into the warehouse.