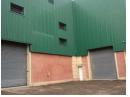

## 1'090m2 Big box warehouse to let in Briardene

eXp Property is pleased to offer this cavernous 1'090m2 clear-span standalone warehouse to let in Briardene. Neat ground and first floor offices with a view over the warehouse floor. 150Amps of 3-phase power and huge internal height, suitable for racking. Single undercover dock-loading facility/loading bay, and a single on-grade roller shutter door for direct access into the warehouse.