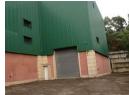

## 1'090m2 Big box warehouse to let in Briardene

eXp Property is pleased to offer this cavernous 1'090m2 clear-span standalone warehouse to let in Briardene. Neat ground and first floor offices with a view over the warehouse floor. 150Amps of 3-phase power and huge internal height, suitable for racking. Single undercover dock-loading facility/loading bay, and a single on-grade roller shutter door for direct access into the warehouse.