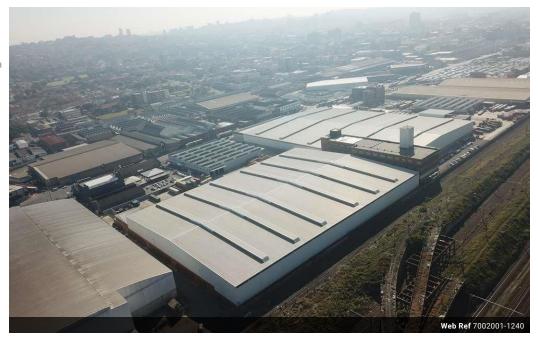

Warren Fielding 0745881198 warren.fielding@expsouthafrica.co.za

Contact eXp South Africa

087 8212575

Old Main Road Johannesburg South Africa

R900,000 pm

Gross Monthly Rental R900,000 Excl. VAT

Large warehouse to let in Sydney Rd either 12000m or as little as 4000m or anywhere inbetween.

Here is a opportunity to let 4000, 8000 or 12000m all on the same site in Sydney Road. The site offers you dock loaders, roller doors, offices, plenty parking, high 3 phase power, good ceiling stacking height and close easy access to m19, N3 and N2

## Features

Building Name Zoning Sydney Road Commercial

Exterior

Sizes

Open Parking Bays

100 Floor Size

Land Size 15,000m<sup>2</sup>

12,000m<sup>2</sup>