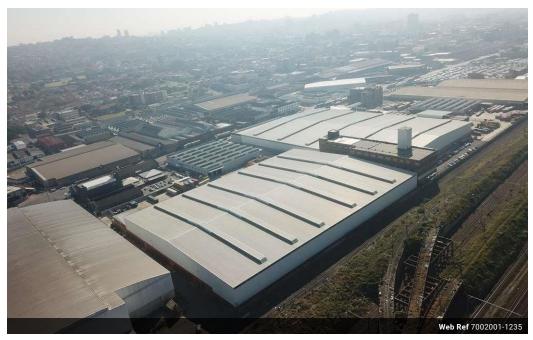

This is a great site offering either 4000m, 8000m or 12000m to sub let long or short term. Offering multiple Dock loaders, roller doors, great height, high power output, warehouse and mezzanine offices, secure manned entrance with perimeter electric fencing.