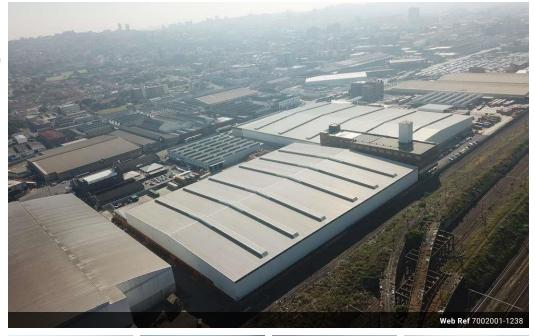

## Sub Let 4000m 8000m or 12000m Sydney Road

50

Here is a opportunity to let 4000, 8000 or 12000m all on the same site in Sydney Road. The site offers you dock loaders, roller doors, offices, plenty parking, high 3 phase power, good ceiling stacking height and close easy access to m19, N3 and N2

## Features

Building Name Zoning

Exterior Open Parking Bays Sydney Road Commercial **Sizes** 

Floor Size

Land Size

8,000m² 10,000m²