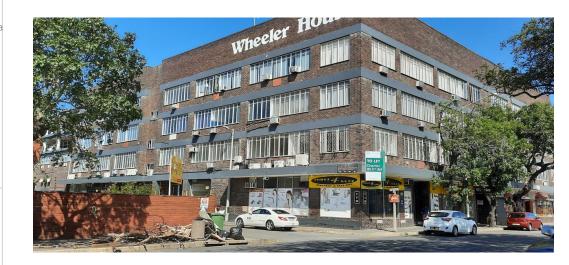

This subject multi purpose commercial space measuring 300 sqm @ R 90 per sqm is situated in StamfordHill road on ground floor level, Greyville Morningside

corner road frontage with roller door in the famous Stamford Hill / Mathews Meyiwa factory-shopping precinct.

High foot traffic between Umgeni and Mathews Meyiwa Roads, both busy with constant public transport and private vehicles.

Wheeler House is the flagship building in the area due to it's 24/7 guarding & security, on-site management and high standards of maintenance and cleaning.

## Features

Building Name Zoning

Wheeler house Commercial

Sizes

Floor Size

300m²