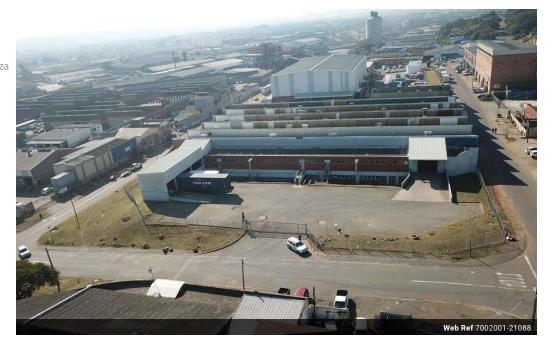

## Warehouse for logistics operator in South Durban

This is a prime facility with a great landlord now available offering 5 dock levellers, 4 on grade roller doors, warehouse 4800m2 ++ office and ablution etc.Canopy 300m2, yard 2100m2, height 4.1m ++, 400 amps 3 phase.2 Tons/m2 floor loading. Sprinklers

## Features

Zoning Commercial
Exterior
Open Parking Bays 30

**Sizes** Floor Size Land Size

5,000m² 5,000m²