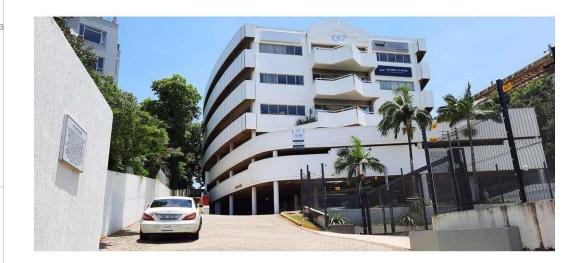

Louis Nyiri 0847025695 louis.nyiri@expsouthafrica.co.za

Contact eXp South Africa

087 8212575

Old Main Road Johannesburg South Africa

Web Ref 7002001-6732

R31,950 pm

Gross Monthly Rental R31,950 Excl. VAT

213 office space with stunning views in Morningside

This subject office space measuring 213 sqm is situated in Mazars House, Morningside Features :
-flexible office space

Outstanding viewsFully fitted with open plan and office optionsSea facing balcony-Elevator access-24 hour security control-Public transport easily accessible-On site generator-Fully ducted aircon-Ample visitors parking-Fibre connectivity-Parking at R650 per bay.