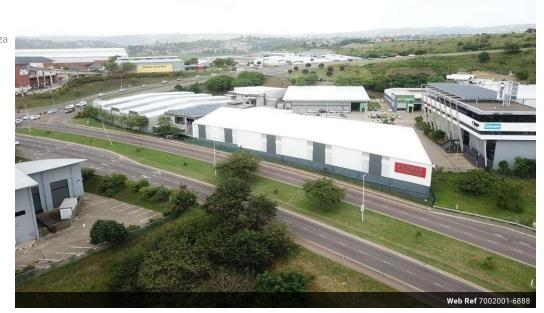

Warren Fielding 0745881198 warren.fielding@expsouthafrica.co.za

Contact eXp South Africa

087 8212575

Old Main Road Johannesburg South Africa

R127,500 pm

Gross Monthly Rental R127,500 Excl. VAT

Most sought after park in Riverhorse has a warehouse to let.

Sizes

Edstan Business Park, 2 Ibhubesi Rd, Newlands East, Riverhorse Valley Estate, Durban, is a well maintained business park that is located close to a fueling station, a well known private hospital and the major arteries of Queen Nandi Dr, the N2 freeway and Avoca. The Business Park is made up of many stand alone building and is 24 access controlled with security on site. This is a unique space to rent in the well know Riverhorse Valley. This space can be used as a storage unit giving you that much extra space for your warehouse, the location is perfect and parking is available in front of the unit. This space to let is of high