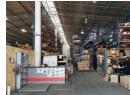

## 5,400m² Warehouse To Let in Riverhorse Valley

Warehouse, Imvubupark Place, To Let R405 000 pm Floor Area 5 400 m2 @ R75 per m2 = R405 000 plus VAT per month On Grade Roller Shutter Door, Height 4.5m, 4 Loading Docks with Dock Levelers, Warehouse Height 8.7m to Apex and 6.5m to Eaves Sprinkler System Power 250 Amps Super Link Access Reception, Boardroom, Kitchenette, Changerooms and Ablutions Large yard with Separate Covered Parking Within a Gated Park, Access Controlled with 24hr Security Easy access to the N2 (2

## Features

Zoning Commercial

| Interior         |      | Exterior          |     | Sizes      |                     |
|------------------|------|-------------------|-----|------------|---------------------|
| Air Conditioning | Yes  | Security          | Yes | Floor Size | 5,400m <sup>2</sup> |
| Power 3 Phase    | Yes  | Open Parking Bays | 20  | Land Size  | 8,000m <sup>2</sup> |
| Power Amps       | 1000 |                   |     |            |                     |