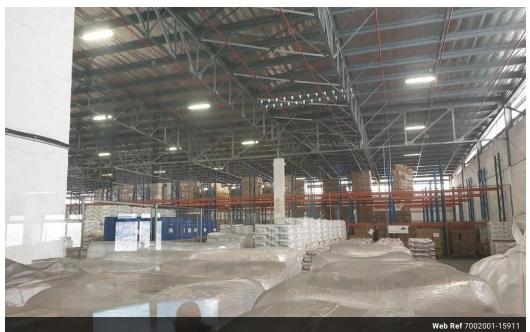

## 5,400m² Warehouse To Let in Riverhorse Valley

Warehouse, Imvubupark Place, To Let R405 000 pm Floor Area 5 400 m2 @ R75 per m2 = R405 000 plus VAT per month On Grade Roller Shutter Door, Height 4.5m, 4 Loading Docks with Dock Levelers, Warehouse Height 8.7m to Apex and 6.5m to Eaves Sprinkler System Power 250 Amps Super Link Access Reception, Boardroom, Kitchenette, Changerooms and Ablutions Large yard with Separate Covered Parking Within a Gated Park, Access Controlled with 24hr Security Easy access to the N2 (2

## Features

Zoning Commercial

| Interior         |      | Exterior          |     | Sizes      |                     |
|------------------|------|-------------------|-----|------------|---------------------|
| Air Conditioning | Yes  | Security          | Yes | Floor Size | 5,400m <sup>2</sup> |
| Power 3 Phase    | Yes  | Open Parking Bays | 20  | Land Size  | 8,000m <sup>2</sup> |
| Power Amps       | 1000 |                   |     |            |                     |