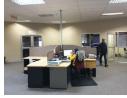

## 5,400m² Warehouse To Let in Riverhorse Valley

Warehouse, Imvubupark Place, To Let R405 000 pm Floor Area 5 400 m2 @ R75 per m2 = R405 000 plus VAT per month On Grade Roller Shutter Door, Height 4.5m, 4 Loading Docks with Dock Levelers, Warehouse Height 8.7m to Apex and 6.5m to Eaves Sprinkler System Power 250 Amps Super Link Access Reception, Boardroom, Kitchenette, Changerooms and Ablutions Large yard with Separate Covered Parking Within a Gated Park, Access Controlled with 24hr Security Easy access to the N2 (2