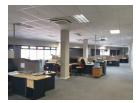

## 5,400m² Warehouse To Let in Riverhorse Valley

Warehouse, Imvubupark Place, To Let R405 000 pm Floor Area 5 400 m2 @ R75 per m2 = R405 000 plus VAT per month On Grade Roller Shutter Door, Height 4.5m, 4 Loading Docks with Dock Levelers, Warehouse Height 8.7m to Apex and 6.5m to Eaves Sprinkler System Power 250 Amps Super Link Access Reception, Boardroom, Kitchenette, Changerooms and Ablutions Large yard with Separate Covered Parking Within a Gated Park, Access Controlled with 24hr Security Easy access to the N2 (2