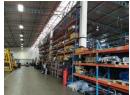

## 5,400m² Warehouse To Let in Riverhorse Valley

Warehouse, Imvubupark Place, To Let R405 000 pm Floor Area 5 400 m2 @ R75 per m2 = R405 000 plus VAT per month On Grade Roller Shutter Door, Height 4.5m, 4 Loading Docks with Dock Levelers, Warehouse Height 8.7m to Apex and 6.5m to Eaves Sprinkler System Power 250 Amps Super Link Access Reception, Boardroom, Kitchenette, Changerooms and Ablutions Large yard with Separate Covered Parking Within a Gated Park, Access Controlled with 24hr Security Easy access to the N2 (2

## Features

Zoning Commercial

| Interior         |      | Exterior          |     | Sizes      |                     |
|------------------|------|-------------------|-----|------------|---------------------|
| Air Conditioning | Yes  | Security          | Yes | Floor Size | 5,400m <sup>2</sup> |
| Power 3 Phase    | Yes  | Open Parking Bays | 20  | Land Size  | 8,000m <sup>2</sup> |
| Power Amps       | 1000 |                   |     |            |                     |