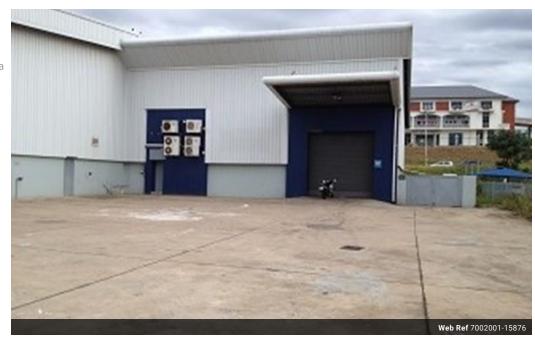

## Warehouse to let in riverhorse valley

10

1600sqm warehouse to let in Riverhorse. The unit comprises of 1 roller shutter door, warehouse space, ground floor offices, first floor offices, ablutions for admin staff and workshop staff.