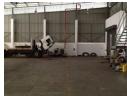

## Warehouse to let in riverhorse valley

10

1600sqm warehouse to let in Riverhorse. The unit comprises of 1 roller shutter door, warehouse space, ground floor offices, first floor offices, ablutions for admin staff and workshop staff.