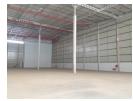

## Newly built 2'720m2 warehouse to rent in Riverhorse Valley

Available to occupy from in December 2022, this newly built 2'720m2 warehouse will have 2'415m2 of warehouse floor space and 305m2 of offices overlooking the warehouse floor. Ideal for racking, the internal height reaches 12.5m with 200Amps of 3-phase power supplied. The property will have its own security access within the gated complex with 14 secure parking bays. A fire-suppression sprinkler system is installed throughout the warehouse and the floor permits a load bearing of 4 tons/m2.

Included in the build are 3 dock-levellers and 1 on-grade roller door for direct access onto the warehouse floor. A 1'300m2 exclusive-use concrete yard allows for easy superlink truck access.

This building is located within a secure industrial estate and is strategically located along the N2 northern corridor. Other high-