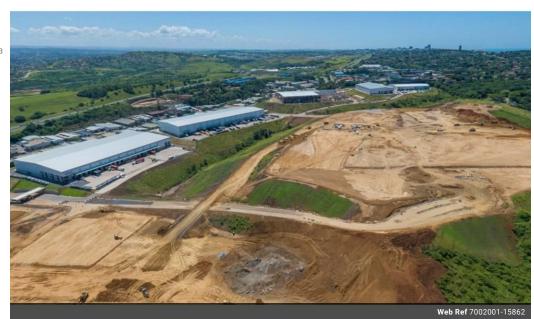

## Newly built 2'720m2 warehouse to rent in Riverhorse Valley

Available to occupy from in December 2022, this newly built 2'720m2 warehouse will have 2'415m2 of warehouse floor space and 305m2 of offices overlooking the warehouse floor. Ideal for racking, the internal height reaches 12.5m with 200Amps of 3-phase power supplied. The property will have its own security access within the gated complex with 14 secure parking bays. A fire-suppression sprinkler system is installed throughout the warehouse and the floor permits a load bearing of 4 tons/m2.

Included in the build are 3 dock-levellers and 1 on-grade roller door for direct access onto the warehouse floor. A 1'300m2 exclusive-use concrete yard allows for easy superlink truck access.

This building is located within a secure industrial estate and is strategically located along the N2 northern corridor. Other high-