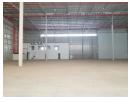

## Newly built 2'720m2 warehouse to rent in Riverhorse Valley

Available to occupy from in December 2022, this newly built 2'720m2 warehouse will have 2'415m2 of warehouse floor space and 305m2 of offices overlooking the warehouse floor. Ideal for racking, the internal height reaches 12.5m with 200Amps of 3-phase power supplied. The property will have its own security access within the gated complex with 14 secure parking bays. A fire-suppression sprinkler system is installed throughout the warehouse and the floor permits a load bearing of 4 tons/m2.