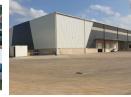

## Newly built 2'720m2 warehouse to rent in Riverhorse Valley

Available to occupy from in December 2022, this newly built 2'720m2 warehouse will have 2'415m2 of warehouse floor space and 305m2 of offices overlooking the warehouse floor. Ideal for racking, the internal height reaches 12.5m with 200Amps of 3-phase power supplied. The property will have its own security access within the gated complex with 14 secure parking bays. A fire-suppression sprinkler system is installed throughout the warehouse and the floor permits a load bearing of 4 tons/m2.

Included in the build are 3 dock-levellers and 1 on-grade roller door for direct access onto the warehouse floor. A 1'300m2 exclusive-use concrete yard allows for easy superlink truck access.

This building is located within a secure industrial estate and is strategically located along the N2 northern corridor. Other high-