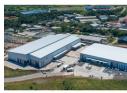

## Newly built 2'720m2 warehouse to rent in Riverhorse Valley

Available to occupy from in December 2022, this newly built 2'720m2 warehouse will have 2'415m2 of warehouse floor space and 305m2 of offices overlooking the warehouse floor. Ideal for racking, the internal height reaches 12.5m with 200Amps of 3-phase power supplied. The property will have its own security access within the gated complex with 14 secure parking bays. A fire-suppression sprinkler system is installed throughout the warehouse and the floor permits a load bearing of 4 tons/m2.

Included in the build are 3 dock-levellers and 1 on-grade roller door for direct access onto the warehouse floor. A 1'300m2 exclusive-use concrete yard allows for easy superlink truck access.

This building is located within a secure industrial estate and is strategically located along the N2 northern corridor. Other high-