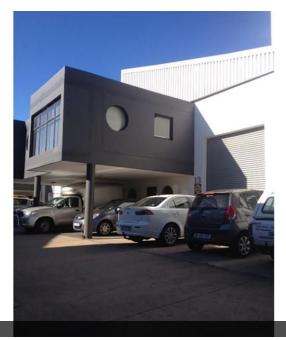

## Industrial Property to Rent in Riverhorse Valley.

Newly Renovated Light Industrial Unit Located in Popular Riverhorse ValleyThis unit measures 163 m². Renovations to the unit has just been completed and is in pristine condition. The park has beefed-up security and as such has 24/7 manned boom-controlled access. The park is very well laid out, with a one-way traffic flow through its access roads, with a separate entrance and departure gates. The park is on Kubu Avenue, located in the heart of Riverhorse Valley and within a minute from the N2 Freeway Interchange! The unit comprises of a reception area which leads directly into the warehouse portion. There is a brand new staircase leading up to an open plan office area measuring around 22m². The office has been fitted-out with a brand new air-conditioner and beautifully carpeted flooring.