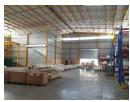

## Industrial Property to Rent in Riverhorse Valley.

This neat, 1'960m2 standalone warehouse is warehouse which has 12m internal height and a significant 3-phase power supply available. It include a 260m2 grade A offices with direct access into the main warehouse which has 12m internal height and a It has 3 On-grade roller shutter doors service the property, with approx. 1'800m2 of exclusive, open yard area ideal for large trucks.