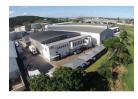

## Industrial Property to Rent in Riverhorse Valley.

This neat, 1'960m2 standalone warehouse is warehouse which has 12m internal height and a significant 3-phase power supply available. It include a 260m2 grade A offices with direct access into the main warehouse which has 12m internal height and a It has 3 On-grade roller shutter doors service the property, with approx. 1'800m2 of exclusive, open yard area ideal for large trucks.

Drive-in access and a perimeter fence around the entire property makes for a secure working environment.

Located near the N2 Freeway for easy access to North South Durban, as well as North Coast Road for a direct line into the Durban