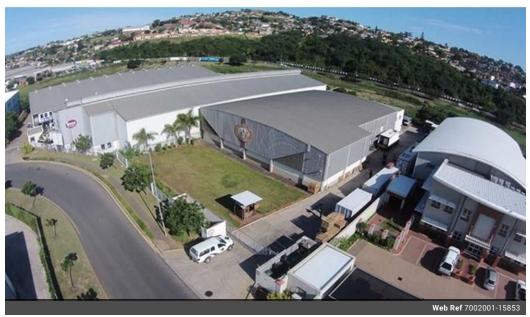

## Industrial Property to Rent in Riverhorse Valley.

This neat, 1'960m2 standalone warehouse is warehouse which has 12m internal height and a significant 3-phase power supply available. It include a 260m2 grade A offices with direct access into the main warehouse which has 12m internal height and a It has 3 On-grade roller shutter doors service the property, with approx. 1'800m2 of exclusive, open yard area ideal for large trucks.

Drive-in access and a perimeter fence around the entire property makes for a secure working environment.

Located near the N2 Freeway for easy access to North South Durban, as well as North Coast Road for a direct line into the Durban