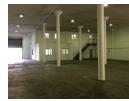

## 087 8212575

Old Main Road Johannesburg South Africa

R46,440 pm

Gross Monthly Rental R46,440 Excl. VAT

Once off opportunity to be in a secure park near to the N2.

This opportunity just came in, dont delay. Security, roller door, 3 phase power. 516m2 warehouse inc office, toilets, kitchenette. Other units coming available are 558m, 361m, 265m warehouse inc office etc. The 558m2 unit has a private 263m yard at R70/m2 for the yard.