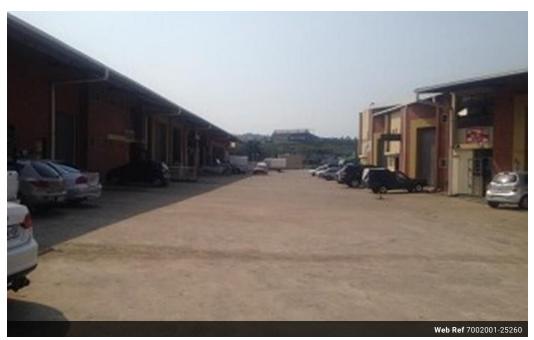

## 087 8212575

Old Main Road Johannesburg South Africa

R46,440 pm

Gross Monthly Rental R46,440 Excl. VAT

Once off opportunity to be in a secure park near to the N2.

This opportunity just came in, dont delay. Security, roller door, 3 phase power. 516m2 warehouse inc office, toilets, kitchenette. Other units coming available are 558m, 361m, 265m warehouse inc office etc. The 558m2 unit has a private 263m yard at R70/m2 for the yard.