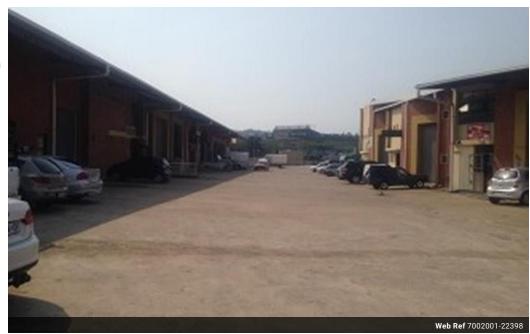

Warren Fielding 0745881198 warren.fielding@expsouthafrica.co.za

Contact eXp South Africa

087 8212575

Old Main Road Johannesburg South Africa

R46,440 pm

Gross Monthly Rental R46,440 Excl. VAT

Once off opportunity to be in a secure park near to the N2.

This opportunity just came in, dont delay. Security, roller door, 3 phase power. 516m2 warehouse inc office, toilets, kitchenette. Other units coming available are 558m, 361m, 265m warehouse inc office etc. The 558m2 unit has a private 263m yard at R70/m2 for the yard.