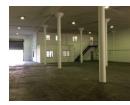

This opportunity just came in, dont delay. Security, roller door, 3 phase power. 516m2 warehouse inc office, toilets, kitchenette. Other units coming available are 558m, 361m, 265m warehouse inc office etc. The 558m2 unit has a private 263m yard at R70/m2 for the yard.

## Features

**Zoning** Commercial

Exterior

Open Parking Bays

**Sizes** Floor Size

Floor Size 516m² 516m²