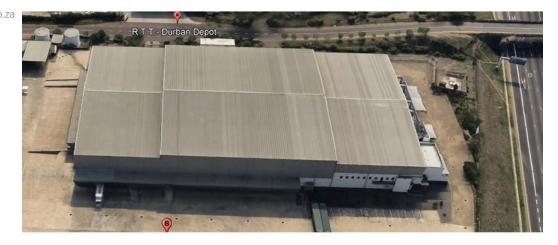

## 8460m2 Warehouse Facility with 6000m2 Yard Riverhorse Valley

- Large Logistics Facility in Riverhorse \* 9260m2 A-grade warehouse facility with great N2 exposure. \* 6917m2 hard yard with multiple docking bays and great stacking height.

\*Warehouse floor space at 8460m2 \*Great height available for high racking

\*Temperature controlled facility, ideal for Pharmaceutical distribution

- \* Large office component. \* Ideal for a National distributor. Available July 2023